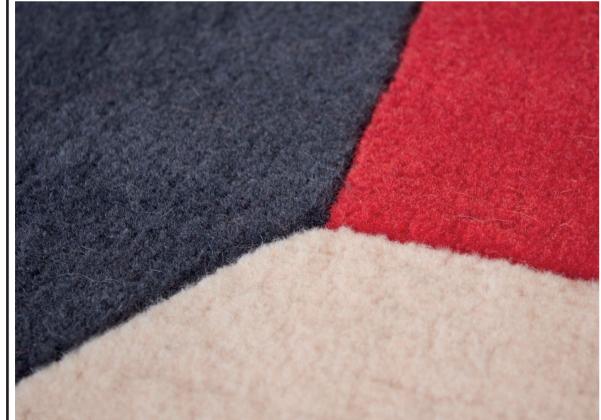

Cfl-s1

22+

MADE IN EUROPE





# Technical data

| Production method: | Hand tufted with carving |
|--------------------|--------------------------|
| Material:          | 100% New Zealand Wool    |
| Pile Height:       | 1,4 cm                   |
| Weight:            | 4,5 kg/sqm               |
| Edge:              | folded ribbon            |
| Backing:           | Cotton and Polyester     |

# **Features**

Carpet Edition rugs are produced with natural or synthetic fibers. Due to differences in yarn batches and dye lots, colors, shades and structure may vary slightly from the original sample. All natural fibers are photosensitive, it is suggested not to expose them to direct sunlight as it can cause discoloration. Sizes have a tolerance of  $\pm 5\%$ 

### Size

| Edge included  |         |
|----------------|----