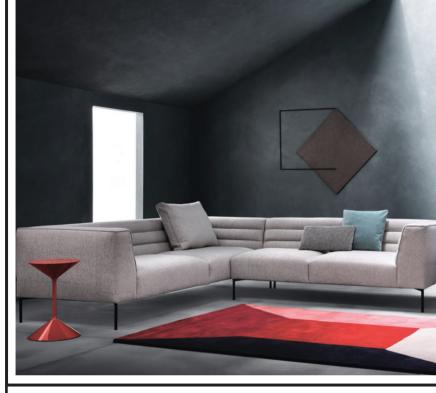

Cfl-s1

22+

MADE IN EUROPE





# Technical data

| Production method: | Hand tufted with carving |
|--------------------|--------------------------|
| Material:          | 100% New Zealand Wool    |
| Pile Height:       | 1,4 cm                   |
| Weight:            | 4,5 kg/sqm               |
| Edge:              | folded ribbon            |
| Backing:           | Cotton and Polyester     |

# **Features**

Carpet Edition rugs are produced with natural or synthetic fibers. Due to differences in yarn batches and dye lots, colors, shades and structure may vary slightly from the original sample. All natural fibers are photosensitive, it is suggested not to expose them to direct sunlight as it can cause discoloration. Sizes have a tolerance of  $\pm 5\%$ 

### Size

| Edge included  |         |
|----------------|--